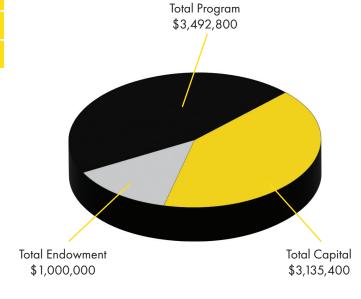

| Total Program   | \$3,492,800 |  |
|-----------------|-------------|--|
| Total Capital   | \$3,135,400 |  |
| Total Endowment | \$1,000,000 |  |

## CAMPAIGN TOTAL:

\$7,628,200